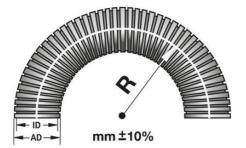

## **TECHNICAL DATA**

| Approvals                   | CE, Lloyd's, VDE |
|-----------------------------|------------------|
| Bending radius ±10% dynamic | 45               |
| Bending radius -10% static  | 15               |
| Colour                      | Black            |
| Fire rating                 | FT1              |
| Hose dimension AD           | 10               |
| Inner dimensions            | 7 mm             |
| Material                    | Polypropylene    |
| Outer dimensions            | 10 mm            |
| Pack size                   | 50 m             |
| Temperature operational max | 120 °C           |
| Temperature operational min | -40 °C           |
| Туре                        | ROHRFLEX -PP     |